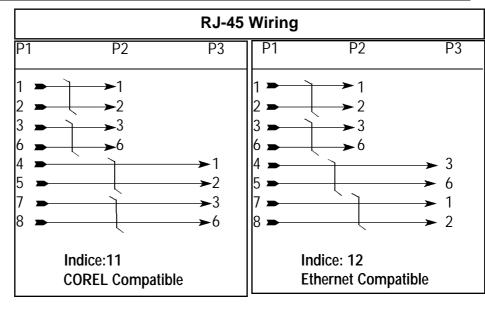

#### Description

| Description                             |         |                       |
|-----------------------------------------|---------|-----------------------|
| Male 8-pin adaptor 4/5 plug-in to RJ-45 | FAFT801 | Not available in U.K. |
| Male 8-pin adaptor 7/8 plug-in to RJ-45 | FAFT802 | Not available in U.K. |
| Male 6-pin adaptor plug-in to RJ-45     | FAFT600 | Not available in U.K. |
|                                         |         |                       |