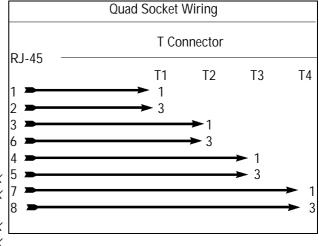

## **RJ-45 to French Telephone Adaptors**

With these telephone cords, you can connect up your extensions, equipped with a cord with a jack plug, to the RJ-45 wall socket without having to modify your existing installation. At one end a 4-pair ivory cord with an RJ-45 plug and at the other end 1, 2 or 4 modular sockets. Consult the wiring diagrams to select the model you require.

### Description

Double-Line pair, 4 modular jacks, 6 pins on 1m cord on 3m cord Double-line, 2 modular jacks, 6 pins on 1m cord on 3m cord

### Product Code

FMF8601 *Not available in U.K* FMF8603 *Not available in U.K* 

FMF8701 *Not available in U.K* FMF8703 *Not available in U.K* 