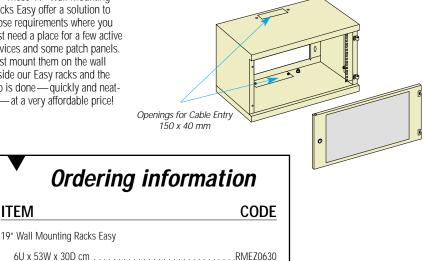

## **Key Features**

- Load capacity up to 20 kg. Fixed width of 53 cm, two depths: 30cm, 6U high or 40 cm, in heights of 6, 10 and 15U. RAL 7035 powder coated finish. Large opening in the back. Tinted glass door with key lock, 180° opening angle (reversible). Cable entries with removable blank panels on the top and bottom. ITEM One pair of 19" adjustable uprights.
- Includes grounding kit and 16 mounting kits.

.RMEZ0640

.RMEZ1040

## Black Box Network Services - The world's largest network services company

6U x 53W x 40D cm .....

10U x 53W x 40D cm

We are, with 25 years of experience, the world leader in network infrastructure services.