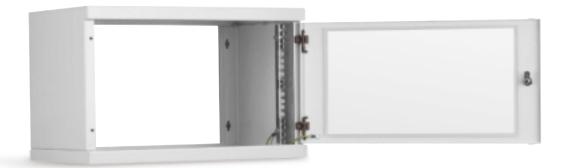

## 19" Wall Mounting Racks Easy

## **Key Features**

- Load capacity up to 20 kg. Fixed width of 53 cm, two depths: 30cm, 6U high or 40 cm, in heights of 6, 10 and 15U. RAL 7035 powder coated finish. Large opening in the back. Tinted glass door with key lock, 180° opening angle (reversible). Cable entries with removable blank panels on the top and bottom. ITEM One pair of 19" adjustable uprights.
- Includes grounding kit and 16 mounting kits.