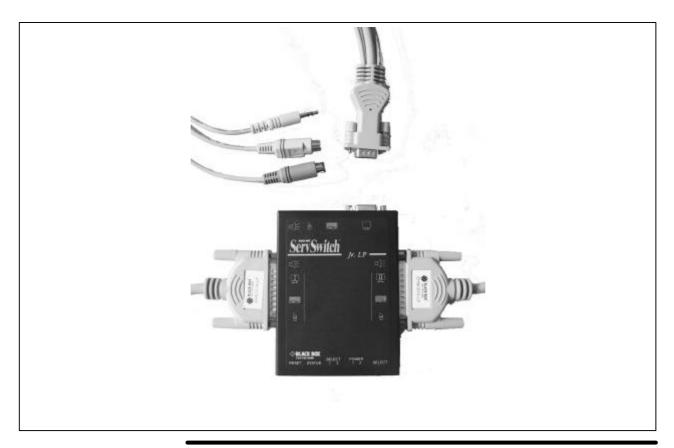

KVM-Switching as simple as it should be at highest quality level. The ServSwitch Jr-LP combines it!

The package includes the 2-Port switch as well as two flexible 4-in-1 PS/2-KVM+Audio cables in 1,5m length.

To reduce clutter they are connecting via a single D-Sub 25 connector into the switch. The low-profile form factor makes the Jr-LP fit into the smallest space. It does not require any external power supplies as it receives its power via the CPUs keyboard interface. Keyboard and mouse protocols are fully

#### Connectors:

CPU:

(2) D-Sub 25 female

KVM:

- (1) D-Sub 15 HD female for Video
- (1) MiniDIN 6-pin female for keyboard
- (1) MiniDIN 6-pin female for mouse
- (1) 3.5mm jack for audio