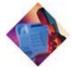

## Extreme KVM switching with the new ServSwitch Junior LP -Shockingly small but with so much capacity it's scary

The newest addition to desktop KVM switching has arrived! Perfect for workgroups and small offices, the ServSwitch Junior LP is easy to install and is so small it won't take up much space on your desktop.

The ServSwitch Junior JP offers outstanding performance for switching between two PS/2 PCs, supporting high resolutions up to 1920 x 1440 @ 75Hz. It also supports audio, even a loud speaker could be connected without any difficulties. This ServSwitch is simple to install and very easy to use.

No need to worry about which cables you require either because the ServSwitch Junior LP is delivered with two 4-in-1 5 ft Cables 5ft to connect your CPUs to the Switch. No bulky power supply is needed as the Switch receives its power via the CPUs keyboard interface.