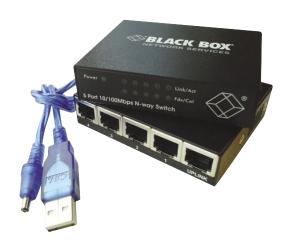

#### **Description:**

The LBS005AE is the ideal tool for quickly setting up temporary LANs for testing purposes. It also allows you to create extra network ports next to your PC or Notebook computer. This switch comes with two power options included: (1) external AC/DC adapter and (1) USB adapter cable. Use the USB adapter cable when there is no immediate power outlet near the switch.

Connectors -(5) RJ-45 STP

Indicators -

(1) LED for power; per port (1) Led for Link/Activity and (1) LED for HDX/FDX and Collisions Packet Filtering/Forwarding rates -

100Mbps: 148,800 pps; 10Mbps: 14,880 pps

#### What's included in the package:

- (1) 5-Port Switch
- (1) AC/DC power adapter
- (1) +5V USB power adapter cable