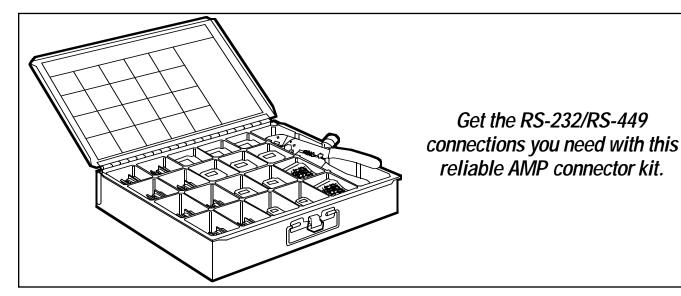

## Key Features

The kit contains everything you need to install new AMP connectors or repair existing connectors on your RS-232/RS-449 cable.

 Select from 9-, 15-, 25-, and 37-pin connectors (all are included in kit).

 Case compartments are neatly labeled to keep the connectors and components in order. Get sturdy, reliable AMP connectors from Black Box! The RS-232/RS-449 Connector Kit contains these connectors:

- (100) sockets
- (100) pins
- (12) receptacles (3 each): 9-, 15-, 25-, and 37-position
- (24) plugs (6 each): 9-, 15-, 25 and 37 position
- 25-, and 37-position
- (24) cable clamps (6 each): 9-, 15-, 25-, and 37-position

The kit also contains a service tool for cutting, stripping, and crimping your cable and connectors and an insertion/ extraction tool. The components are divided into labeled compartments in the metal storage box. The kit is ideal for use in computer-room maintenance and prototype assemblies. Use it to repair existing RS-232/RS-449 cables, or fabricate new ones.