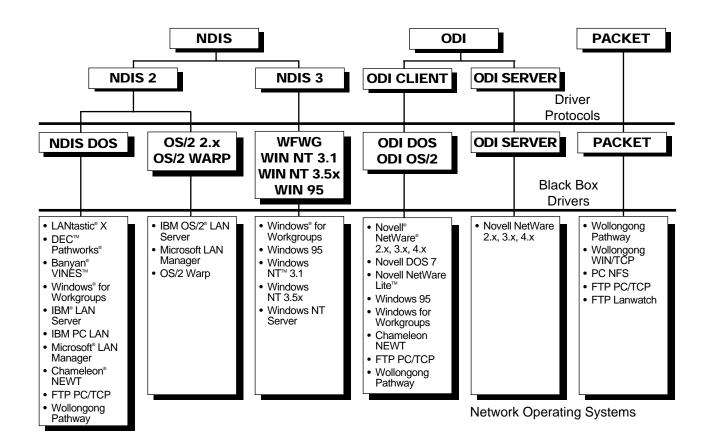

Since it's independent of platform and Network Operating Systems, the installation software automatically configures the PCMCIA card to support all popular PCMCIA Release 2.1compliant PCs and all major Network Operating Systems.

### Drivers for wide NOS support.