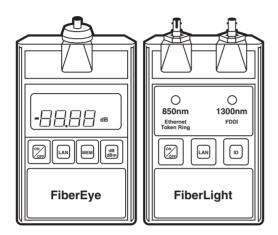

### Technically Speaking

The Fibre Solution Kit contains a fibre optic power metre called the FibreEye and a fibreoptic light source called the FibreLight. These tools help you install, maintain, and troubleshoot your fibre optic LAN. They work with fiber-based Ethernet, Token Ring, and FDDI networks.

The FibreLight provides a consistent, calibrated light source to make your fibre optic testing easier and more effective.

It has two built-in light sources so you can quickly test fibre optic cable plants that support all three network types.

#### **Specifications**

**Battery Life** — FibreEye: 100 hours; FibreLight: 8 hours

**Dynamic Range** — 3 to -55 dBM

Wavelength — 850, 1300 nm

Connectors — ST

**Power** — (2) AA batteries (installed)

**Size** — 2.5 x 6.1 x 14 cm (1"H x 2.4"W x 5.5"D)