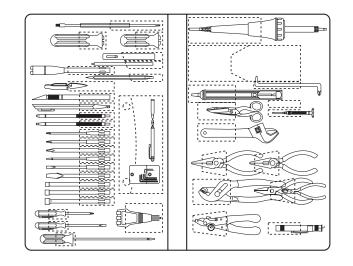

#### The Tool Kit contains:

- Hex Allen set (0.28 to 3/32 in.)
- Desoldering tool
- Solder aid/brush
- Soldering iron
- Pocket pack solder
- 2 Spudgers; component and wire
- Disposable flashlight
- Trimpot adjuster
- Self-locking tweezers
- Slot screwstarter
  Dbilling any starter
- Phillips screwstarter
  2 Packet screwsdriver
- 2 Pocket screwdrivers
  Long-slot screwdriver (½ in.)
- 2 Driver handles
- 3 Nutdriver blades (¾", ⅔", ¼")

- 3 Slotted screwdriver blades (½", ¾", ¼")
- 3 Phillips screwdriver blades (#0, #1, #2)
- Extension cable (4-in.)
- Combo offset screwdriverPrecision knife
- Electrician's scissors
- Adjustable wire-stripper
- 2 Diagonal cutting pliers (4-in. and 6-in.)
- 2 Chain-nosed pliers (4-in. and 6-in.)
- (4-in. and 6-in.)
- Slip-joint pliers (6-in.)Adjustable wrench (6-in.)
- Adjustable wrench
  AC Polarity tester
- Magnetic parts extractor
- Cordura carrying case
  7.6 x 40.6 x 27.9 cm
  (3"H x 16"W x 11"D )