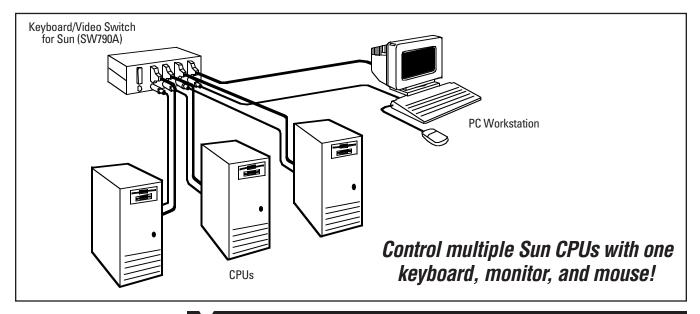

Keyboard/Video Switch for Sun. Switch among all your Sun CPUs with just one keyboard, monitor, and mouse. Eliminate redundant monitors, keyboards, and mice to save money and reduce power usage. For added convenience, the Switch has built-in boot-up circuitry to help prevent keyboard/mouse lockup when you switch between CPUs.

The Switch is available in 4and 8-port models. You are not limited to just 4 or 8 ports, though. You can daisychain the Switches to support multiple Sun CPUs.

The Switch has sealed silver leaf switch contacts to reduce signal loss and make switching extremely reliable and accurate. Its printed circuit-board design ensures low crosstalk and high reliability. The Switch is also rackmountable to save space.